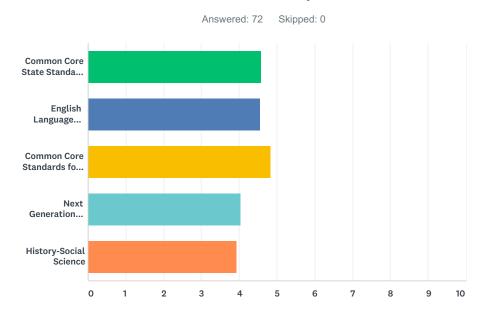

Q2 Rate the Colusa USD's progress in providing professional learning for teaching to the recently adopted academic standards and/or curriculum frameworks identified below:Rating Scale (lowest to highest): 1 –
 Exploration and Research Phase; 2 – Beginning Development; 3 – Initial Implementation; 4 – Full Implementation; 5 – Full Implementation and Sustainability

|                                                                               | 1 -<br>EXPLORATION<br>AND<br>RESEARCH<br>PHASE | 2 – BEGINNING<br>DEVELOPMENT | 3 – INITIAL<br>IMPLEMENTATION | 4 – FULL<br>IMPLEMENTATION | 5 – FULL<br>IMPLEMENTATION<br>AND<br>SUSTAINABILITY | DON'T<br>KNOW | TOTAL | WE<br>AV |
|-------------------------------------------------------------------------------|------------------------------------------------|------------------------------|-------------------------------|----------------------------|-----------------------------------------------------|---------------|-------|----------|
| Common<br>Core State<br>Standards<br>for ELA                                  | 2.90%<br>2                                     | 2.90%<br>2                   | 11.59%<br>8                   | 31.88%<br>22               | 17.39%<br>12                                        | 33.33%<br>23  | 69    |          |
| English<br>Language<br>Development<br>(ELD)<br>Aligned to<br>ELA<br>Standards | 1.39%<br>1                                     | 1.39%<br>1                   | 23.61%<br>17                  | 23.61%<br>17               | 13.89%<br>10                                        | 36.11%<br>26  | 72    |          |
| Common<br>Core<br>Standards<br>for<br>Mathematics                             | 0.00%<br>0                                     | 1.41%<br>1                   | 5.63%<br>4                    | 32.39%<br>23               | 29.58%<br>21                                        | 30.99%<br>22  | 71    |          |
| Next<br>Generation<br>Science<br>Standards                                    | 11.11%<br>8                                    | 18.06%<br>13                 | 12.50%<br>9                   | 12.50%<br>9                | 5.56%<br>4                                          | 40.28%<br>29  | 72    |          |
| History-<br>Social<br>Science                                                 | 27.78%<br>20                                   | 4.17%<br>3                   | 8.33%<br>6                    | 9.72%<br>7                 | 5.56%<br>4                                          | 44.44%<br>32  | 72    |          |