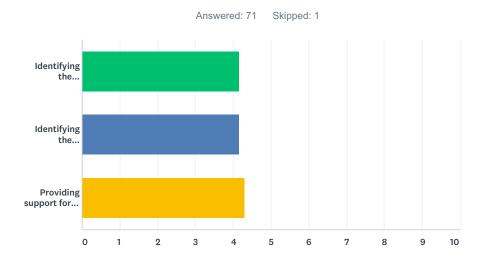

Q5 During the 2016–17 school year (including summer ), rate the LEA's success at engaging in the following activities with teachers and school administrators:Rating Scale (lowest to highest): 1 – Exploration and Research Phase; 2 – Beginning Development; 3 – Initial Implementation; 4 – Full Implementation; 5 – Full Implementation and Sustainability

|                                                                                                               | 1 -<br>EXPLORATION<br>AND<br>RESEARCH<br>PHASE | 2 – BEGINNING<br>DEVELOPMENT | 3 – INITIAL<br>IMPLEMENTATION | 4 – FULL<br>IMPLEMENTATION | 5 – FULL<br>IMPLEMENTATION<br>AND<br>SUSTAINABILITY | DON'T<br>KNOW | TOTAL | WEI<br>AVE |
|---------------------------------------------------------------------------------------------------------------|------------------------------------------------|------------------------------|-------------------------------|----------------------------|-----------------------------------------------------|---------------|-------|------------|
| Identifying<br>the<br>professional<br>learning<br>needs of<br>groups of<br>teachers or<br>staff as a<br>whole | 7.04%<br>5                                     | 2.82%<br>2                   | 21.13%<br>15                  | 29.58%<br>21               | 14.08%<br>10                                        | 25.35%<br>18  | 71    |            |
| Identifying<br>the<br>professional<br>learning<br>needs of<br>individual<br>teachers                          | 7.04%<br>5                                     | 5.63%<br>4                   | 22.54%<br>16                  | 21.13%<br>15               | 15.49%<br>11                                        | 28.17%<br>20  | 71    |            |
| Providing<br>support for<br>teachers on<br>the<br>standards<br>they have<br>not yet<br>mastered               | 7.04%<br>5                                     | 4.23%<br>3                   | 21.13%<br>15                  | 21.13%<br>15               | 12.68%<br>9                                         | 33.80%<br>24  | 71    |            |