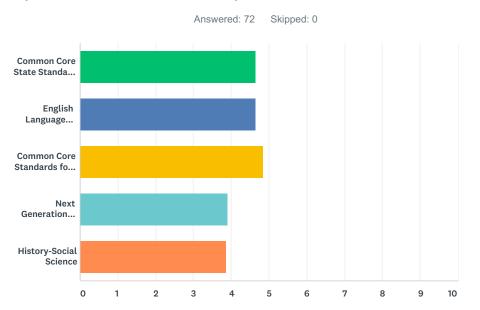

Q1 Rate the Colusa USD's progress in making instructional materials that are aligned to the recently adopted academic standards and/or curriculum frameworks identified below available in all classrooms where the subject is taught:Rating Scale (lowest to highest): 1 – Exploration and Research Phase; 2 – Beginning Development; 3 – Initial Implementation; 4 – Full Implementation; 5 – Full Implementation and Sustainability

|                                                                               | 1 -<br>EXPLORATION<br>AND<br>RESEARCH<br>PHASE | 2 – BEGINNING<br>DEVELOPMENT | 3 – INITIAL<br>IMPLEMENTATION | 4 – FULL<br>IMPLEMENTATION | 5 – FULL<br>IMPLEMENTATION<br>AND<br>SUSTAINABILITY | DON'T<br>KNOW | TOTAL | WE<br>AV |
|-------------------------------------------------------------------------------|------------------------------------------------|------------------------------|-------------------------------|----------------------------|-----------------------------------------------------|---------------|-------|----------|
| Common<br>Core State<br>Standards<br>for ELA                                  | 0.00%<br>0                                     | 1.45%<br>1                   | 13.04%<br>9                   | 34.78%<br>24               | 21.74%<br>15                                        | 28.99%<br>20  | 69    |          |
| English<br>Language<br>Development<br>(ELD)<br>Aligned to<br>ELA<br>Standards | 0.00%<br>0                                     | 1.39%<br>1                   | 18.06%<br>13                  | 30.56%<br>22               | 13.89%<br>10                                        | 36.11%<br>26  | 72    |          |
| Common<br>Core<br>Standards<br>for<br>Mathematics                             | 0.00%<br>0                                     | 0.00%<br>0                   | 5.56%<br>4                    | 33.33%<br>24               | 30.56%<br>22                                        | 30.56%<br>22  | 72    |          |
| Next<br>Generation<br>Science<br>Standards                                    | 14.08%<br>10                                   | 12.68%<br>9                  | 18.31%<br>13                  | 14.08%<br>10               | 4.23%<br>3                                          | 36.62%<br>26  | 71    |          |
| History-<br>Social<br>Science                                                 | 23.94%<br>17                                   | 11.27%<br>8                  | 7.04%<br>5                    | 9.86%<br>7                 | 8.45%<br>6                                          | 39.44%<br>28  | 71    |          |