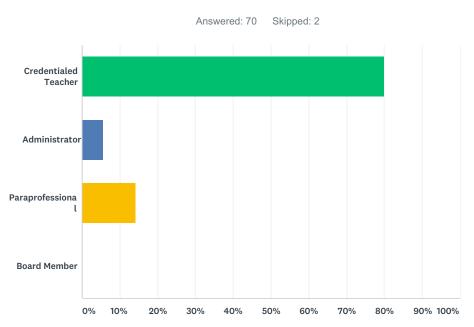

## Fall 2018 Local Indicators LCAP Dashboard

| ANSWER CHOICES       | RESPONSES |    |
|----------------------|-----------|----|
| Credentialed Teacher | 80.00%    | 56 |
| Administrator        | 5.71%     | 4  |
| Paraprofessional     | 14.29%    | 10 |
| Board Member         | 0.00%     | 0  |
| TOTAL                |           | 70 |