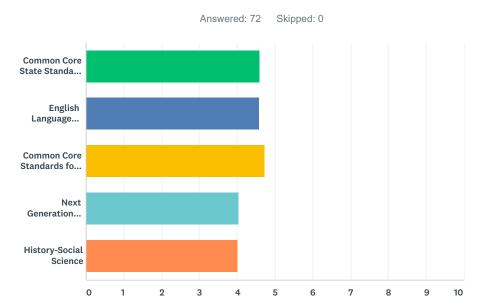

Q3 Rate the Colusa USD's progress in implementing policies or programs to support staff in identifying areas where they can improve in delivering instruction aligned to the recently adopted academic standards and/or curriculum frameworks identified below (e.g., collaborative time, focused classroom walkthroughs, teacher pairing)::Rating Scale (lowest to highest): 1 – Exploration and Research Phase; 2 – Beginning Development; 3 – Initial Implementation; 4 – Full Implementation; 5 – Full Implementation and Sustainability

|                                                                               | 1 -<br>EXPLORATION<br>AND<br>RESEARCH<br>PHASE | 2 – BEGINNING<br>DEVELOPMENT | 3 – INITIAL<br>IMPLEMENTATION | 4 – FULL<br>IMPLEMENTATION | 5 – FULL<br>IMPLEMENTATION<br>AND<br>SUSTAINABILITY | DON'T<br>KNOW | TOTAL | WE<br>AV |
|-------------------------------------------------------------------------------|------------------------------------------------|------------------------------|-------------------------------|----------------------------|-----------------------------------------------------|---------------|-------|----------|
| Common<br>Core State<br>Standards<br>for ELA                                  | 1.43%<br>1                                     | 5.71%<br>4                   | 8.57%<br>6                    | 34.29%<br>24               | 15.71%<br>11                                        | 34.29%<br>24  | 70    |          |
| English<br>Language<br>Development<br>(ELD)<br>Aligned to<br>ELA<br>Standards | 0.00%<br>0                                     | 4.17%<br>3                   | 18.06%<br>13                  | 29.17%<br>21               | 12.50%<br>9                                         | 36.11%<br>26  | 72    |          |
| Common<br>Core<br>Standards<br>for<br>Mathematics                             | 0.00%<br>0                                     | 2.78%<br>2                   | 9.72%<br>7                    | 33.33%<br>24               | 20.83%<br>15                                        | 33.33%<br>24  | 72    |          |
| Next<br>Generation<br>Science<br>Standards                                    | 11.11%<br>8                                    | 15.28%<br>11                 | 15.28%<br>11                  | 15.28%<br>11               | 2.78%<br>2                                          | 40.28%<br>29  | 72    |          |
| History-<br>Social<br>Science                                                 | 23.61%<br>17                                   | 6.94%<br>5                   | 6.94%<br>5                    | 13.89%<br>10               | 4.17%<br>3                                          | 44.44%<br>32  | 72    |          |