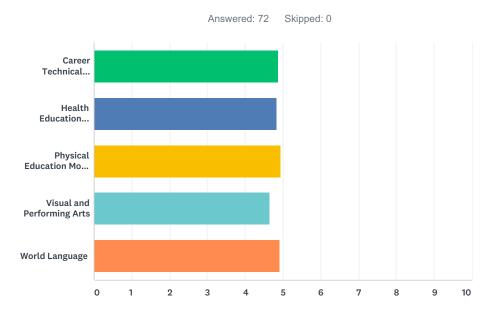

Q4 Rate the Colusa USD's progress implementing each of the following academic standards adopted by the state board for all students:Rating Scale (lowest to highest): 1 – Exploration and Research Phase; 2 – Beginning Development; 3 – Initial Implementation; 4 – Full Implementation; 5 – Full Implementation and Sustainability

|                                                        | 1 -<br>EXPLORATION<br>AND<br>RESEARCH<br>PHASE | 2 – BEGINNING<br>DEVELOPMENT | 3 – INITIAL<br>IMPLEMENTATION | 4 – FULL<br>IMPLEMENTATION | 5 – FULL<br>IMPLEMENTATION<br>AND<br>SUSTAINABILITY | DON'T<br>KNOW | TOTAL | WEIG<br>AVEF |
|--------------------------------------------------------|------------------------------------------------|------------------------------|-------------------------------|----------------------------|-----------------------------------------------------|---------------|-------|--------------|
| Career<br>Technical<br>Education                       | 4.17%<br>3                                     | 2.78%<br>2                   | 9.72%<br>7                    | 20.83%<br>15               | 9.72%<br>7                                          | 52.78%<br>38  | 72    |              |
| Health<br>Education<br>Content<br>Standards            | 6.94%<br>5                                     | 2.78%<br>2                   | 9.72%<br>7                    | 15.28%<br>11               | 11.11%<br>8                                         | 54.17%<br>39  | 72    |              |
| Physical<br>Education<br>Model<br>Content<br>Standards | 1.41%<br>1                                     | 1.41%<br>1                   | 2.82%<br>2                    | 26.76%<br>19               | 32.39%<br>23                                        | 35.21%<br>25  | 71    |              |
| Visual and<br>Performing<br>Arts                       | 5.56%<br>4                                     | 4.17%<br>3                   | 13.89%<br>10                  | 16.67%<br>12               | 15.28%<br>11                                        | 44.44%<br>32  | 72    |              |
| World<br>Language                                      | 8.33%<br>6                                     | 5.56%<br>4                   | 9.72%<br>7                    | 4.17%<br>3                 | 6.94%<br>5                                          | 65.28%<br>47  | 72    |              |