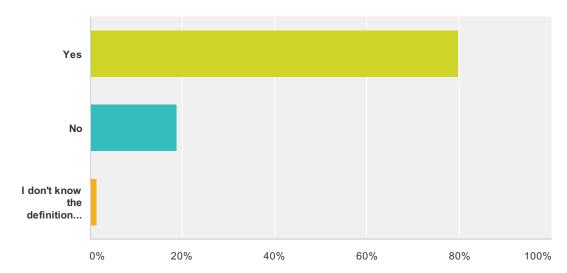

## Q42 Do you utilize Benchmark Assessments?

Answered: 64 Skipped: 5

| Answer Choices                                         | Responses |    |
|--------------------------------------------------------|-----------|----|
| Yes                                                    | 79.69%    | 51 |
| No                                                     | 18.75%    | 12 |
| I don't know the definition of a Benchmark Assessment. | 1.56%     | 1  |
| Total Respondents: 64                                  |           |    |