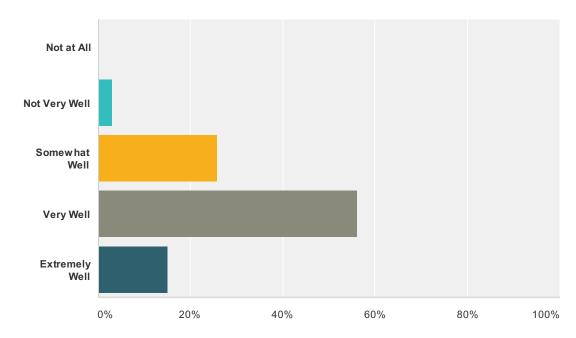

# Q36 Are you familiar with your school's policies relating to student discipline and behavior?

Answered: 66 Skipped: 3

| Answer Choices | Responses |    |
|----------------|-----------|----|
| Not at AII     | 0%        | 0  |
| Not Very Well  | 3.03%     | 2  |
| Somewhat Well  | 25.76%    | 17 |
| Very Well      | 56.06%    | 37 |
| Extremely Well | 15.15%    | 10 |
| Total          |           | 66 |