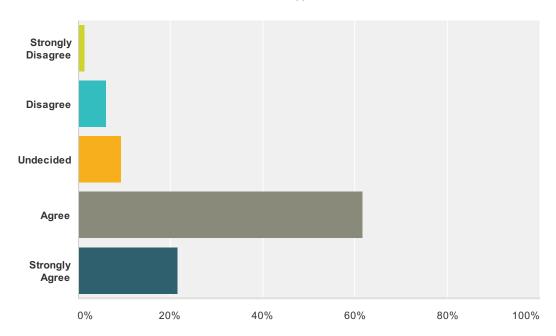

## Q12 Teachers help each other and work together

| Answer Choices    | Responses        |
|-------------------|------------------|
| Strongly Disagree | <b>3.08%</b> 2   |
| Disagree          | 0%               |
| Undecided         | 1.54%            |
| Agree             | 60% 39           |
| Strongly Agree    | <b>35.38%</b> 23 |
| Total             | 65               |

## Q13 Administrator(s) at your site model professional behavior

| Answer Choices    | Responses |    |
|-------------------|-----------|----|
| Strongly Disagree | 1.54%     | 1  |
| Disagree          | 6.15%     | 4  |
| Undecided         | 6.15%     | 4  |
| Agree             | 43.08%    | 28 |
| Strongly Agree    | 43.08%    | 28 |
| Total             | 6         | 65 |