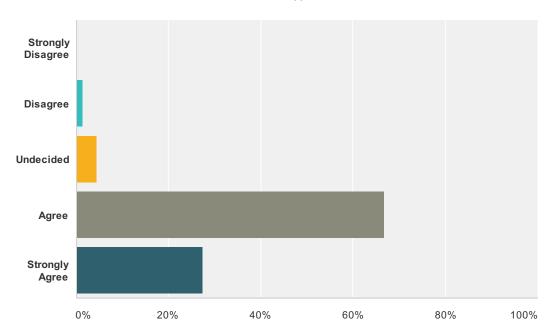

## Q11 Teachers are treated with respect by parents / community members.

| Answer Choices    | Responses        |
|-------------------|------------------|
| Strongly Disagree | 0%               |
| Disagree          | 7.69%            |
| Undecided         | <b>16.92%</b> 11 |
| Agree             | <b>69.23%</b> 45 |
| Strongly Agree    | 6.15%            |
| Total             | 65               |