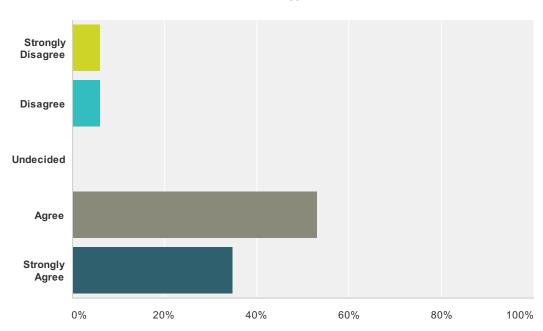

### **Q6** Teachers treat each other with respect.

| Answer Choices    | Responses |    |
|-------------------|-----------|----|
| Strongly Disagree | 6.06%     | 4  |
| Disagree          | 6.06%     | 4  |
| Undecided         | 0%        | 0  |
| Agree             | 53.03%    | 35 |
| Strongly Agree    | 34.85%    | 23 |
| Total             |           | 66 |