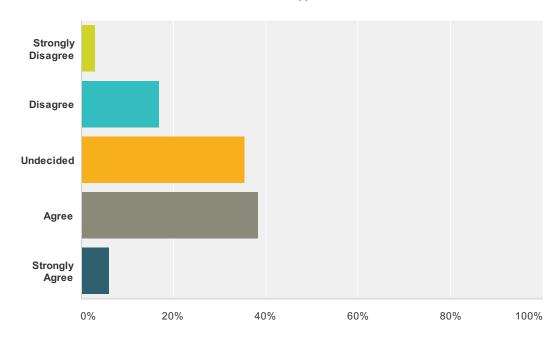

### Q9 Teachers are treated with respect by the School Board.

| Answer Choices    | Responses |    |
|-------------------|-----------|----|
| Strongly Disagree | 3.08%     | 2  |
| Disagree          | 16.92%    | 11 |
| Undecided         | 35.38%    | 23 |
| Agree             | 38.46%    | 25 |
| Strongly Agree    | 6.15%     | 4  |
| Total             |           | 65 |