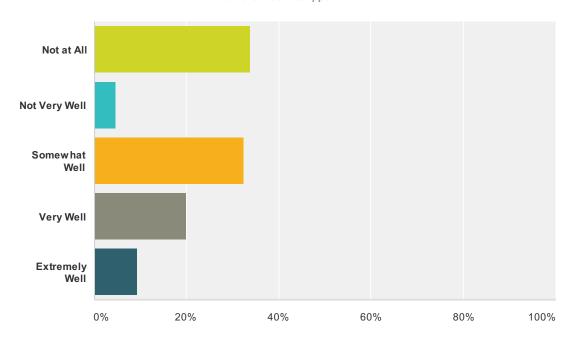

# Q27 I utilize Multiple Response Strategies when preparing for Student interaction during classroom instruction.

Answered: 63 Skipped: 6

| Answer Choices | Responses        |
|----------------|------------------|
| Not at AII     | 0%               |
| Not Very Well  | 0%               |
| Somewhat Well  | <b>33.33%</b> 21 |
| Very Well      | <b>44.44%</b> 28 |
| Extremely Well | 22.22% 14        |
| Total          | 63               |