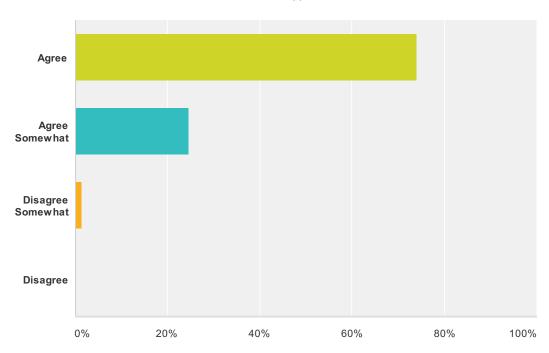

#### Q48 I am proud to work in CUSD.

Answered: 65 Skipped: 4

| Answer Choices    | Responses |    |
|-------------------|-----------|----|
| Agree             | 73.85%    | 48 |
| Agree Somewhat    | 24.62%    | 16 |
| Disagree Somewhat | 1.54%     | 1  |
| Disagree          | 0%        | 0  |
| Total             |           | 65 |