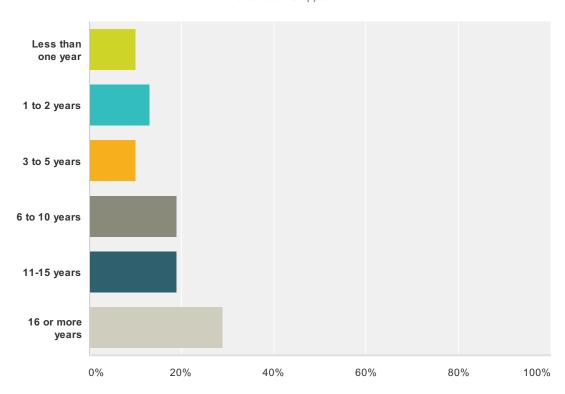

### Q3 How many years have you worked at any school in your current position?

| Answer Choices     | Responses |    |
|--------------------|-----------|----|
| Less than one year | 10.14%    | 7  |
| 1 to 2 years       | 13.04%    | 9  |
| 3 to 5 years       | 10.14%    | 7  |
| 6 to 10 years      | 18.84%    | 13 |
| 11-15 years        | 18.84%    | 13 |
| 16 or more years   | 28.99%    | 20 |
| Total              |           | 69 |