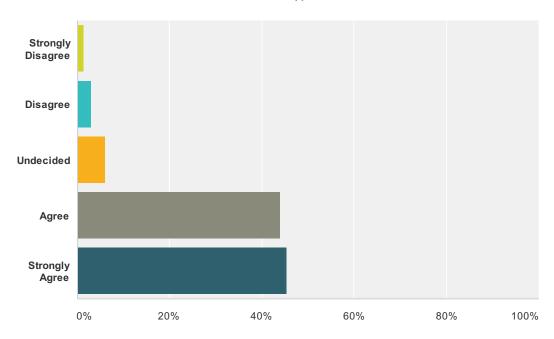

### Q16 The faculty and staff respect all races and cultures.

| Answer Choices    | Responses        |
|-------------------|------------------|
| Strongly Disagree | <b>1.52</b> % 1  |
| Disagree          | 3.03%            |
| Undecided         | <b>6.06%</b> 4   |
| Agree             | <b>43.94%</b> 29 |
| Strongly Agree    | <b>45.45%</b> 30 |
| Total             | 66               |