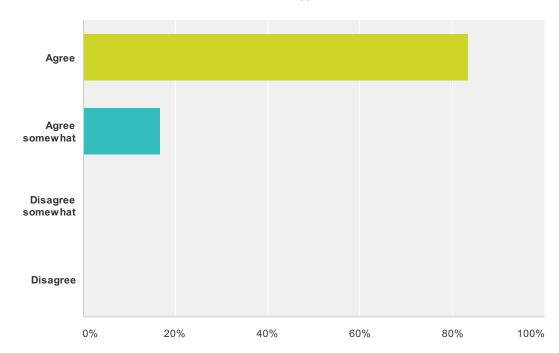

#### Q47 I enjoy working at CUSD.

Answered: 66 Skipped: 3

| Answer Choices    | Responses |    |
|-------------------|-----------|----|
| Agree             | 83.33%    | 55 |
| Agree somewhat    | 16.67%    | 11 |
| Disagree somewhat | 0%        | 0  |
| Disagree          | 0%        | 0  |
| Total             |           | 66 |