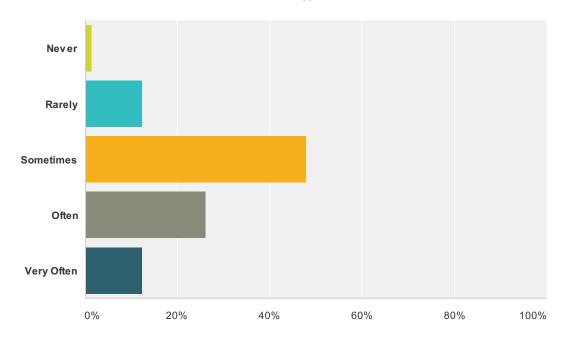

# Q44 Do you ever participate in Professional Development outside of your school employment?

Answered: 65 Skipped: 4

| Answer Choices | Responses |    |
|----------------|-----------|----|
| Never          | 1.54%     | 1  |
| Rarely         | 12.31%    | 8  |
| Sometimes      | 47.69%    | 31 |
| Often          | 26.15%    | 17 |
| Very Often     | 12.31%    | 8  |
| Total          |           | 65 |