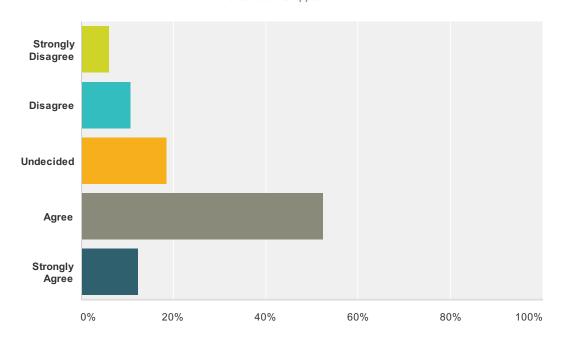

### Q17 Teachers are aware of student's lives outside of school.

| Answer Choices    | Responses        |
|-------------------|------------------|
| Strongly Disagree | 6.15%            |
| Disagree          | 10.77%           |
| Undecided         | <b>18.46</b> %   |
| Agree             | <b>52.31%</b> 34 |
| Strongly Agree    | 12.31%           |
| Total             | 65               |