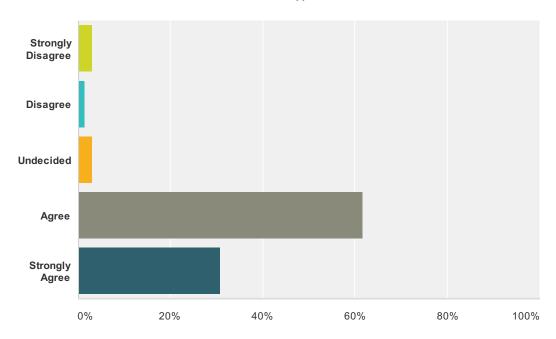

### Q8 Teachers are treated with respect by District level administrators.

Answered: 65 Skipped: 4

| Answer Choices | Responses |    |
|----------------|-----------|----|
| Strongly Agree | 1.54%     | 1  |
| Disagree       | 1.54%     | 1  |
| Undecided      | 6.15%     | 4  |
| Agree          | 47.69%    | 31 |
| Strongly Agree | 43.08%    | 28 |
| Total          |           | 65 |