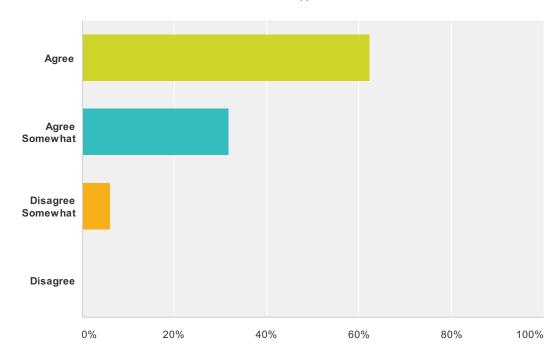

## Q50 I feel CUSD is moving in the right direction as an organization.

Answered: 66 Skipped: 3

| Answer Choices    | Responses |    |
|-------------------|-----------|----|
| Agree             | 62.12%    | 41 |
| Agree Somewhat    | 31.82%    | 21 |
| Disagree Somewhat | 6.06%     | 4  |
| Disagree          | 0%        | 0  |
| Total             |           | 66 |