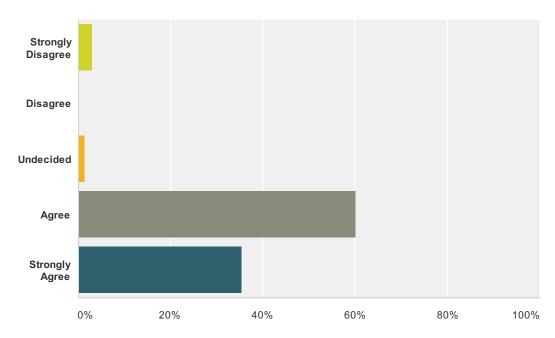

## Q12 Teachers help each other and work together

| Answer Choices    | Responses        |
|-------------------|------------------|
| Strongly Disagree | <b>3.08%</b> 2   |
| Disagree          | 0%               |
| Undecided         | 1.54%            |
| Agree             | 60% 39           |
| Strongly Agree    | <b>35.38%</b> 23 |
| Total             | 65               |