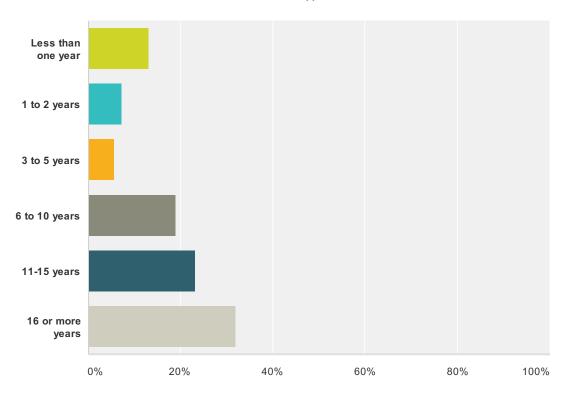

### Q2 How many years have you worked within the Colusa Unified School District?

| Answer Choices     | Responses |    |
|--------------------|-----------|----|
| Less than one year | 13.04%    | 9  |
| 1 to 2 years       | 7.25%     | 5  |
| 3 to 5 years       | 5.80%     | 4  |
| 6 to 10 years      | 18.84%    | 13 |
| 11-15 years        | 23.19%    | 16 |
| 16 or more years   | 31.88%    | 22 |
| Total              |           | 69 |