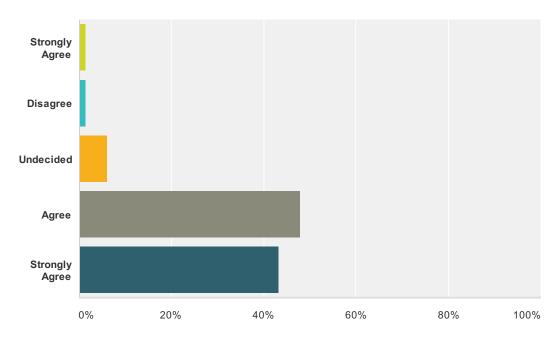

## Q7 Teachers are treated with respect by building level administrators.

| Answer Choices    | Responses        |
|-------------------|------------------|
| Strongly Disagree | 3.03%            |
| Disagree          | 3.03%            |
| Undecided         | <b>7.58%</b> 5   |
| Agree             | <b>42.42%</b> 28 |
| Strongly Agree    | <b>43.94%</b> 29 |
| Total             | 66               |