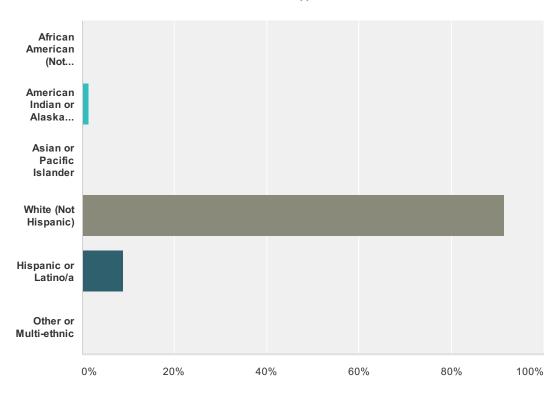

### Q5 What is your race or ethnicity? Please chose one or more.

| Answer Choices                   | Responses |    |
|----------------------------------|-----------|----|
| African American (Not Hispanic)  | 0%        | 0  |
| American Indian or Alaska Native | 1.47%     | 1  |
| Asian or Pacific Islander        | 0%        | 0  |
| White (Not Hispanic)             | 91.18%    | 62 |
| Hispanic or Latino/a             | 8.82%     | 6  |
| Other or Multi-ethnic            | 0%        | 0  |
| Total Respondents: 68            |           |    |