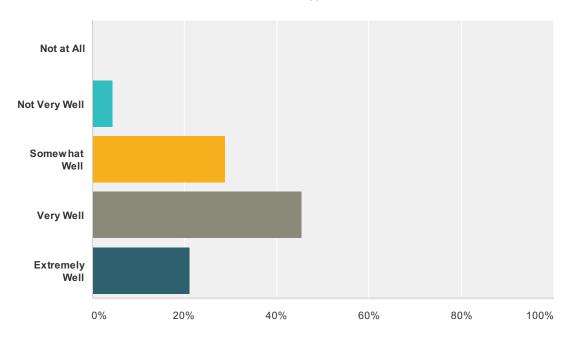

## Q28 How familiar are you with the components of a 504, IEP and Special Education?

Answered: 65 Skipped: 4

| Answer Choices | Responses |    |
|----------------|-----------|----|
| Not at All     | 0%        | 0  |
| Not Very Well  | 4.62%     | 3  |
| Somewhat Well  | 47.69%    | 31 |
| Very Well      | 30.77%    | 20 |
| Extremely Well | 16.92%    | 11 |
| Total          |           | 65 |