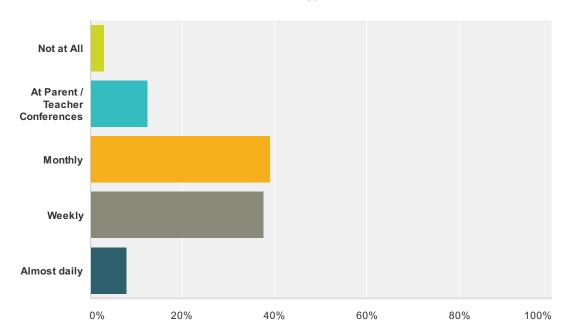

# Q30 How often do you contact with your students' parents with information relating to student performance?

Answered: 64 Skipped: 5

| Answer Choices                  | Responses |    |
|---------------------------------|-----------|----|
| Not at All                      | 3.13%     | 2  |
| At Parent / Teacher Conferences | 12.50%    | 8  |
| Monthly                         | 39.06%    | 25 |
| Weekly                          | 37.50%    | 24 |
| Almost daily                    | 7.81%     | 5  |
| Total                           |           | 64 |