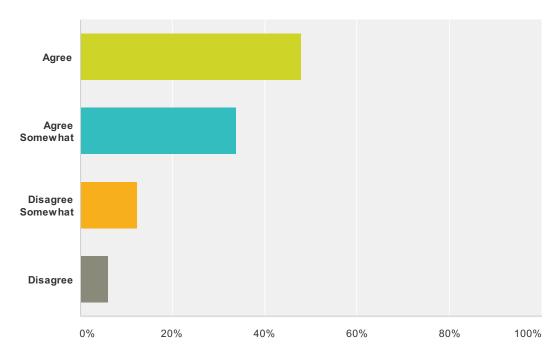

## Q49 I feel valued by CUSD administration, Board, and the community.

Answered: 65 Skipped: 4

| Answer Choices    | Responses |    |
|-------------------|-----------|----|
| Agree             | 47.69%    | 31 |
| Agree Somewhat    | 33.85%    | 22 |
| Disagree Somewhat | 12.31%    | 8  |
| Disagree          | 6.15%     | 4  |
| Total             |           | 65 |