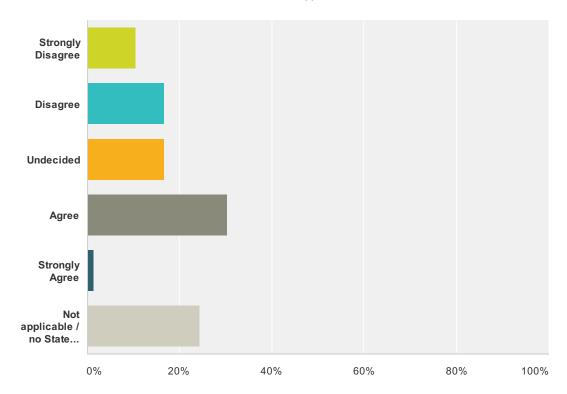

## Q23 I measure my success as a teacher, in part, based on how well my students achieve on State Tests.

Answered: 66 Skipped: 3

| Answer Choices                                    | Responses |    |
|---------------------------------------------------|-----------|----|
| Strongly Disagree                                 | 10.61%    | 7  |
| Disagree                                          | 16.67%    | 11 |
| Undecided                                         | 16.67%    | 11 |
| Agree                                             | 30.30%    | 20 |
| Strongly Agree                                    | 1.52%     | 1  |
| Not applicable / no State testing for my students | 24.24%    | 16 |
| Total                                             |           | 66 |