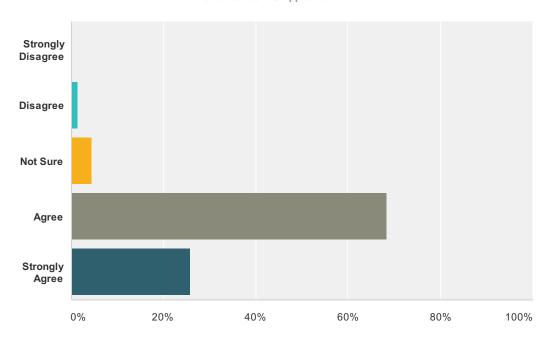

## Q38 Our school and campus is a safe environment for all who attend

Answered: 66 Skipped: 3

| Answer Choices    | Responses |    |
|-------------------|-----------|----|
| Strongly Disagree | 0%        | 0  |
| Disagree          | 1.52%     | 1  |
| Not Sure          | 4.55%     | 3  |
| Agree             | 68.18%    | 45 |
| Strongly Agree    | 25.76%    | 17 |
| Total             |           | 66 |