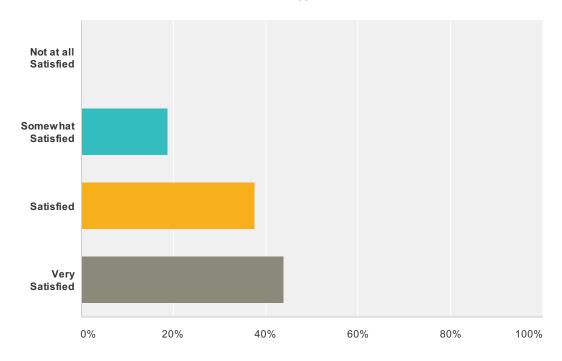

# Q46 How satisfied are you with your teaching assignment and classroom environment?

Answered: 64 Skipped: 5

| Answer Choices       | Responses |    |
|----------------------|-----------|----|
| Not at all Satisfied | 0%        | 0  |
| Somewhat Satisfied   | 18.75%    | 12 |
| Satisfied            | 37.50%    | 24 |
| Very Satisfied       | 43.75%    | 28 |
| Total                |           | 64 |