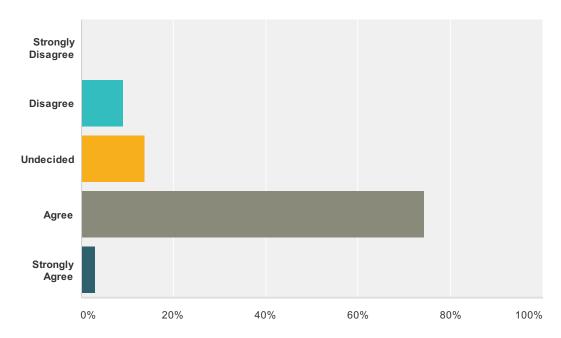

### Q10 Teachers are treated with respect by the students.

| Answer Choices    | Responses |    |
|-------------------|-----------|----|
| Strongly Disagree | 0%        | 0  |
| Disagree          | 9.09%     | 6  |
| Undecided         | 13.64%    | 9  |
| Agree             | 74.24%    | 49 |
| Strongly Agree    | 3.03%     | 2  |
| Total             |           | 66 |