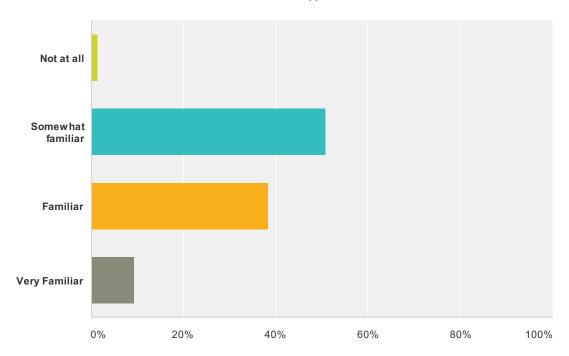

## Q45 How familiar are you with the new Common Core State Standards?

Answered: 65 Skipped: 4

| Answer Choices    | Responses |    |
|-------------------|-----------|----|
| Not at all        | 1.54%     | 1  |
| Somewhat familiar | 50.77%    | 33 |
| Familiar          | 38.46%    | 25 |
| Very Familiar     | 9.23%     | 6  |
| Total             |           | 65 |