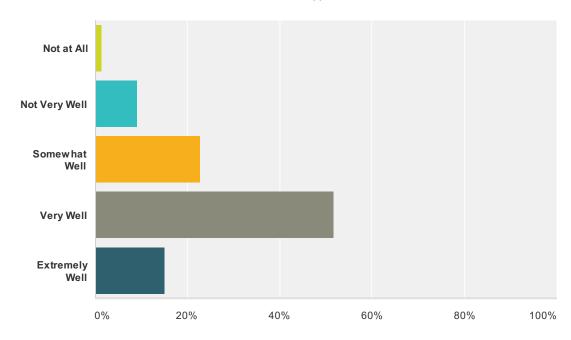

# Q37 How well are your school's policies relating to student discipline and behavior enforced?

Answered: 66 Skipped: 3

| Answer Choices | Responses |    |
|----------------|-----------|----|
| Not at All     | 1.52%     | 1  |
| Not Very Well  | 9.09%     | 6  |
| Somewhat Well  | 22.73%    | 15 |
| Very Well      | 51.52%    | 34 |
| Extremely Well | 15.15%    | 10 |
| Total          |           | 66 |