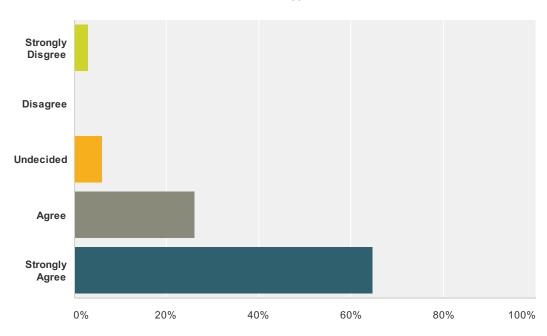

### Q20 I am passionate about teaching.

Answered: 65 Skipped: 4

| Answer Choices   | Responses |    |
|------------------|-----------|----|
| Strongly Disgree | 3.08%     | 2  |
| Disagree         | 0%        | 0  |
| Undecided        | 6.15%     | 4  |
| Agree            | 26.15%    | 7  |
| Strongly Agree   | 64.62%    | -2 |
| Total            | 6         | 5  |

### Q21 I like my students.

| Answer Choices    | Responses         |
|-------------------|-------------------|
| Strongly Disagree | 3.03%             |
| Disagree          | 0%                |
| Undecided         | <b>1.52</b> % 1   |
| Agree             | <b>25.76</b> % 17 |
| Strongly Agree    | <b>69.70%</b> 46  |
| Total             | 66                |