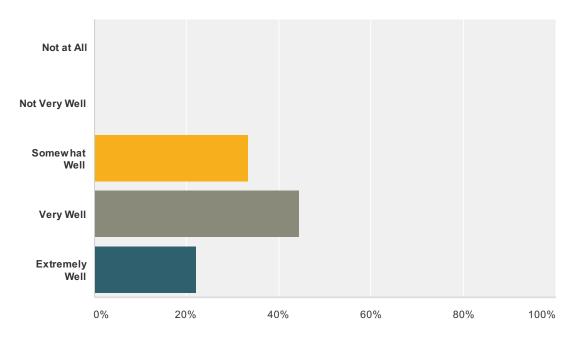

# Q29 Do you understand your responsibilities as an educator with Special Education and its parameters?

| Answer Choices | Responses |    |
|----------------|-----------|----|
| Not at All     | 0%        | 0  |
| Not Very Well  | 10.77%    | 7  |
| Somewhat Well  | 36.92%    | 24 |
| Very Well      | 36.92%    | 24 |
| Extremely Well | 15.38%    | 10 |
| Total          |           | 65 |