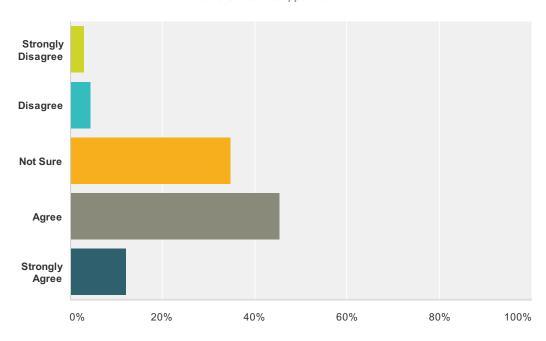

## Q39 Emergency Response plans are known by all teachers and administration.

Answered: 66 Skipped: 3

| Answer Choices    | Responses        |
|-------------------|------------------|
| Strongly Disagree | 3.03%            |
| Disagree          | <b>4.55%</b> 3   |
| Not Sure          | <b>34.85%</b> 23 |
| Agree             | <b>45.45%</b> 30 |
| Strongly Agree    | 12.12%           |
| Total             | 66               |