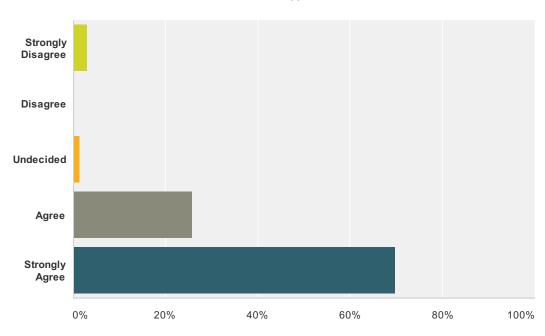

### Q22 I feel that I am a successful and dedicated teacher.

| Answer Choices    | Responses        |
|-------------------|------------------|
| Strongly Disagree | <b>0%</b>        |
| Disagree          | 0%               |
| Undecided         | 1.52%            |
| Agree             | <b>40.91%</b> 27 |
| Strongly Agree    | <b>57.58%</b> 38 |
| Total             | 66               |