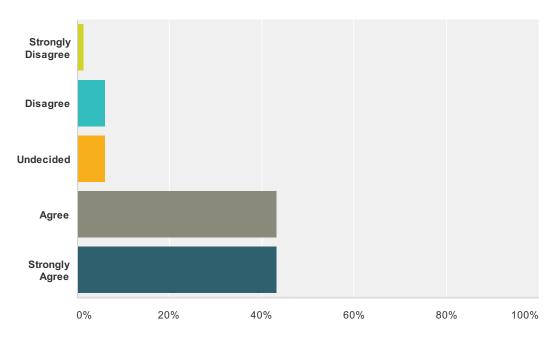

## Q13 Administrator(s) at your site model professional behavior

| Answer Choices    | Responses |    |
|-------------------|-----------|----|
| Strongly Disagree | 1.54%     | 1  |
| Disagree          | 6.15%     | 4  |
| Undecided         | 6.15%     | 4  |
| Agree             | 43.08%    | 28 |
| Strongly Agree    | 43.08%    | 28 |
| Total             | 6         | 65 |