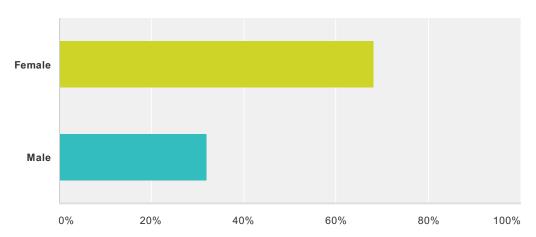

### Q4 What is your gender?

| Answer Choices | Responses |    |
|----------------|-----------|----|
| Female         | 68.12%    | 47 |
| Male           | 31.88%    | 22 |
| Total          | •         | 69 |