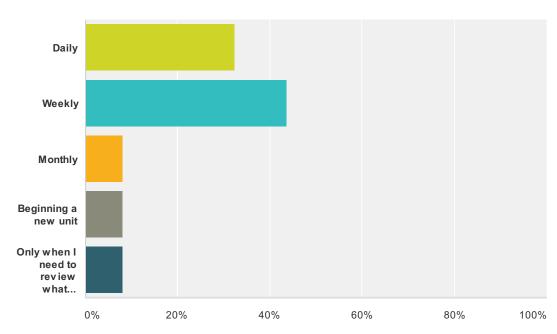

### Q24 How often do you prepare written lesson plans?

| Answer Choices                             | Responses |    |
|--------------------------------------------|-----------|----|
| Daily                                      | 32.26%    | 20 |
| Weekly                                     | 43.55%    | 27 |
| Monthly                                    | 8.06%     | 5  |
| Beginning a new unit                       | 8.06%     | 5  |
| Only when I need to review what I am doing | 8.06%     | 5  |
| Total                                      |           | 62 |