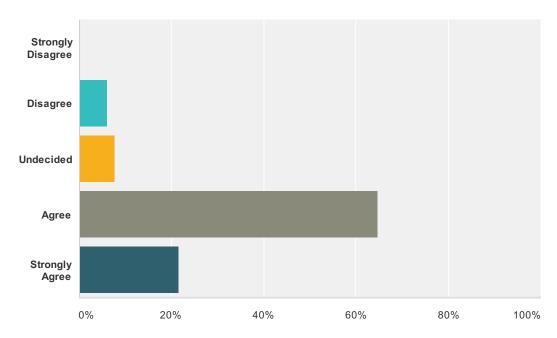

### Q10 Teachers are treated with respect by the students.

| Answer Choices    | Responses |    |
|-------------------|-----------|----|
| Strongly Disagree | 0%        | 0  |
| Disagree          | 9.09%     | 6  |
| Undecided         | 13.64%    | 9  |
| Agree             | 74.24%    | 49 |
| Strongly Agree    | 3.03%     | 2  |
| Total             |           | 66 |

## Q11 Teachers are treated with respect by parents / community members.

| Answer Choices    | Responses        |
|-------------------|------------------|
| Strongly Disagree | 0%               |
| Disagree          | 7.69%            |
| Undecided         | <b>16.92%</b> 11 |
| Agree             | <b>69.23%</b> 45 |
| Strongly Agree    | 6.15%            |
| Total             | 65               |