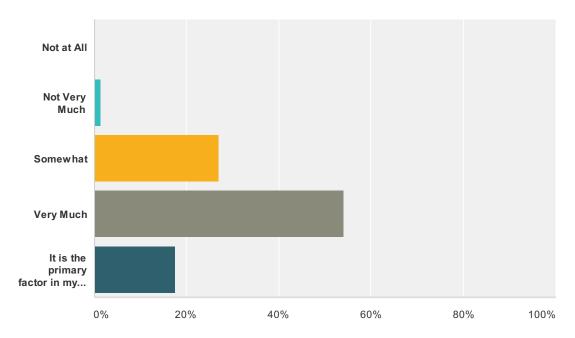

# Q31 How much do you consider the individual learning styles of students in your classes as you prepare lessons?

Answered: 63 Skipped: 6

| Answer Choices                          | Responses |    |
|-----------------------------------------|-----------|----|
| Not at All                              | 0%        | 0  |
| Not Very Much                           | 1.59%     | 1  |
| Somewhat                                | 26.98%    | 17 |
| Very Much                               | 53.97%    | 34 |
| It is the primary factor in my planning | 17.46%    | 11 |
| Total                                   |           | 63 |