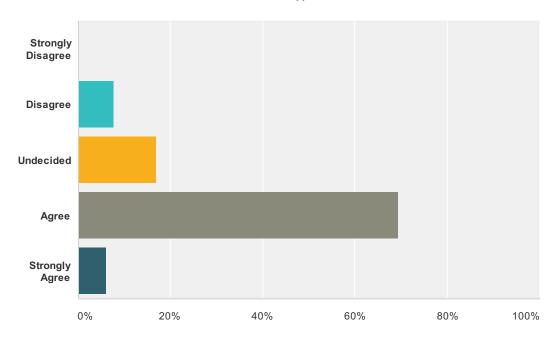

## Q11 Teachers are treated with respect by parents / community members.

| Answer Choices    | Responses        |
|-------------------|------------------|
| Strongly Disagree | 0%               |
| Disagree          | 7.69%            |
| Undecided         | <b>16.92%</b> 11 |
| Agree             | <b>69.23%</b> 45 |
| Strongly Agree    | 6.15%            |
| Total             | 65               |