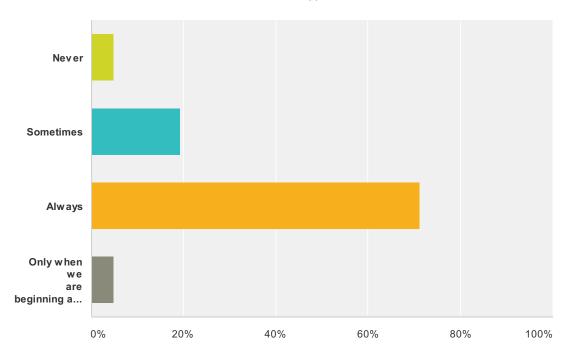

## Q40 Do you currently post a Daily Objective so that it is visible in your classroom?

Answered: 62 Skipped: 7

| Answer Choices                        | Responses |    |
|---------------------------------------|-----------|----|
| Never                                 | 4.84%     | 3  |
| Sometimes                             | 19.35%    | 12 |
| Always                                | 70.97%    | 44 |
| Only when we are beginning a new unit | 4.84%     | 3  |
| Total                                 |           | 62 |