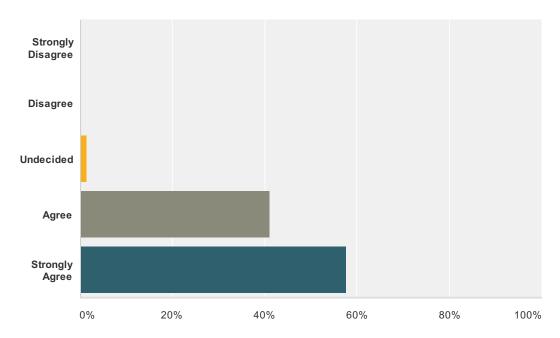

### Q9 Teachers are treated with respect by the School Board.

| Answer Choices    | Responses |    |
|-------------------|-----------|----|
| Strongly Disagree | 3.08%     | 2  |
| Disagree          | 16.92%    | 11 |
| Undecided         | 35.38%    | 23 |
| Agree             | 38.46%    | 25 |
| Strongly Agree    | 6.15%     | 4  |
| Total             |           | 65 |