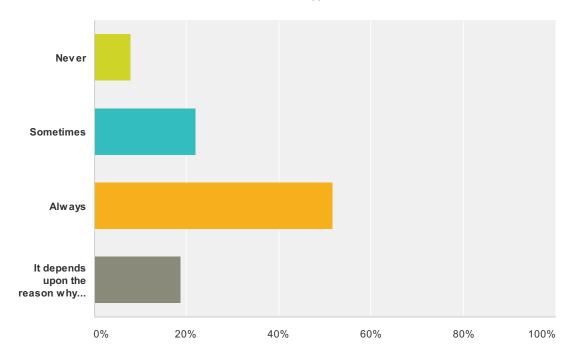

## Q41 Do you accept any late work from students that might be considered as unexcused?

Answered: 64 Skipped: 5

| Answer Choices                            | Responses |    |
|-------------------------------------------|-----------|----|
| Never                                     | 7.81%     | 5  |
| Sometimes                                 | 21.88%    | 14 |
| Always                                    | 51.56%    | 33 |
| It depends upon the reason why it is late | 18.75%    | 12 |
| Total                                     |           | 64 |