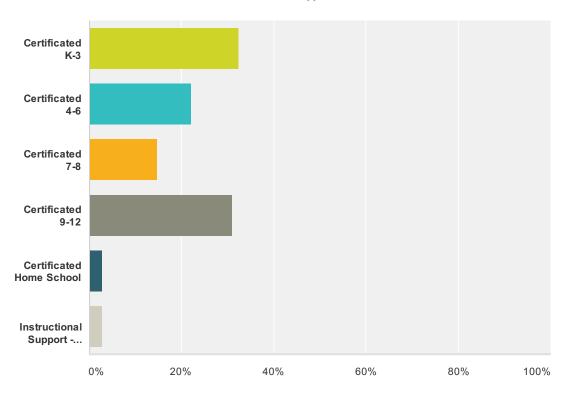

### Q1 What is your primary assignment within the Colusa Unified School District?

| Answer Choices                            | Responses |    |
|-------------------------------------------|-----------|----|
| Certificated K-3                          | 32.35%    | 22 |
| Certificated 4-6                          | 22.06%    | 15 |
| Certificated 7-8                          | 14.71%    | 10 |
| Certificated 9-12                         | 30.88%    | 21 |
| Certificated Home School                  | 2.94%     | 2  |
| Instructional Support - Paraprofessionals | 2.94%     | 2  |
| Total Respondents: 68                     |           |    |