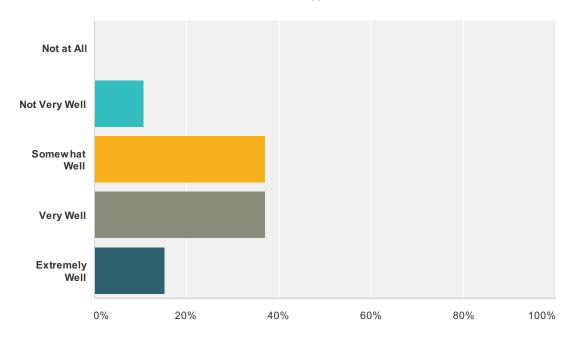

# Q35 Are you clear about your responsibilities as a teacher in the event of an emergency?

Answered: 66 Skipped: 3

| Answer Choices | Responses |    |
|----------------|-----------|----|
| Not at AII     | 0%        | 0  |
| Not Very Well  | 4.55%     | 3  |
| Somewhat Well  | 28.79%    | 19 |
| Very Well      | 45.45%    | 30 |
| Extremely Well | 21.21%    | 14 |
| Total          |           | 66 |