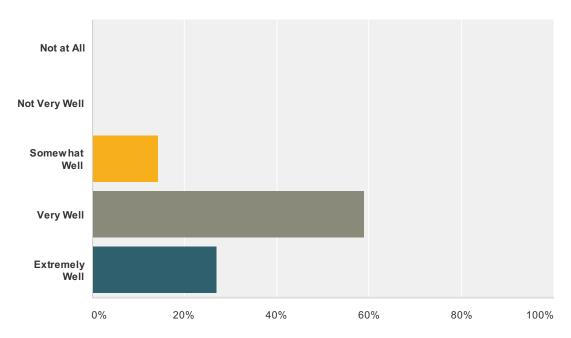

## Q25 I am very familiar California State Standards for my discipline.

| Answer Choices | Responses |    |
|----------------|-----------|----|
| Not at AII     | 0%        | 0  |
| Not Very Well  | 0%        | 0  |
| Somewhat Well  | 14.29%    | 9  |
| Very Well      | 58.73%    | 37 |
| Extremely Well | 26.98%    | 17 |
| Total          |           | 63 |