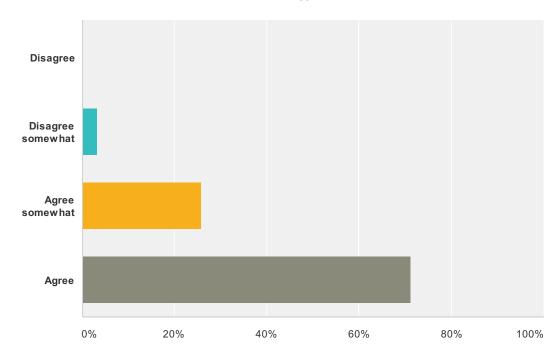

#### Q47 I enjoy working at CUSD.

Answered: 66 Skipped: 3

| Answer Choices    | Responses |    |
|-------------------|-----------|----|
| Agree             | 83.33%    | 55 |
| Agree somewhat    | 16.67%    | 11 |
| Disagree somewhat | 0%        | 0  |
| Disagree          | 0%        | 0  |
| Total             |           | 66 |