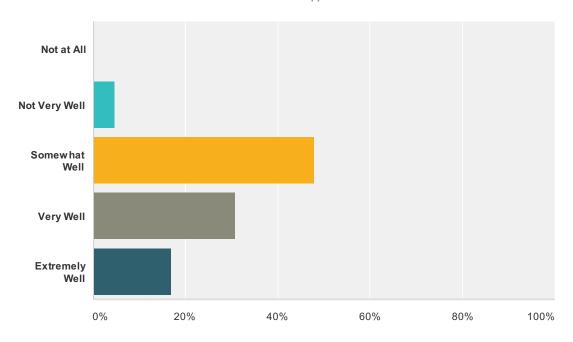

## Q28 How familiar are you with the components of a 504, IEP and Special Education?

Answered: 65 Skipped: 4

| Answer Choices | Responses |    |
|----------------|-----------|----|
| Not at All     | 0%        | 0  |
| Not Very Well  | 4.62%     | 3  |
| Somewhat Well  | 47.69%    | 31 |
| Very Well      | 30.77%    | 20 |
| Extremely Well | 16.92%    | 11 |
| Total          |           | 65 |