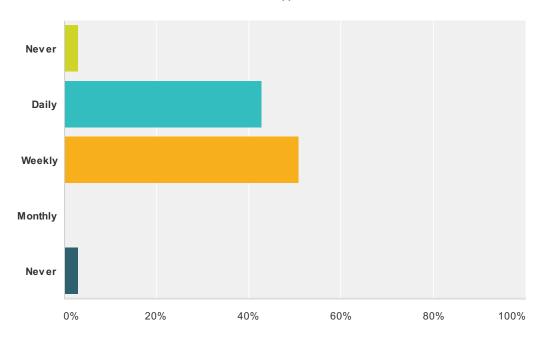

## Q32 How often do you assign homework in your classes?

| Answer Choices | Responses        |
|----------------|------------------|
| Never          | 3.17%            |
| Daily          | <b>42.86%</b> 27 |
| Weekly         | <b>50.79%</b> 32 |
| Monthly        | 0%               |
| Never          | 3.17%            |
| Total          | 63               |