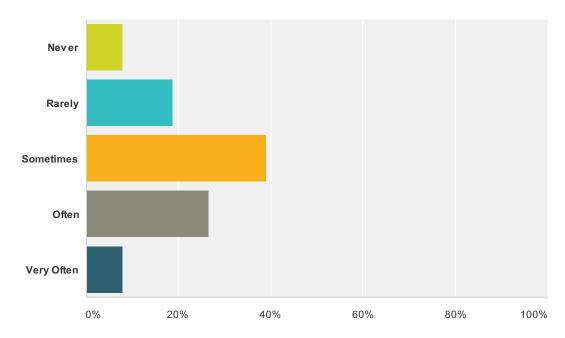

# Q43 How often do you use "Pre-test -- Instruct -- Post-test" within your classroom?

Answered: 64 Skipped: 5

| Answer Choices | Responses |    |
|----------------|-----------|----|
| Never          | 7.81%     | 5  |
| Rarely         | 18.75%    | 12 |
| Sometimes      | 39.06%    | 25 |
| Often          | 26.56%    | 17 |
| Very Often     | 7.81%     | 5  |
| Total          |           | 64 |