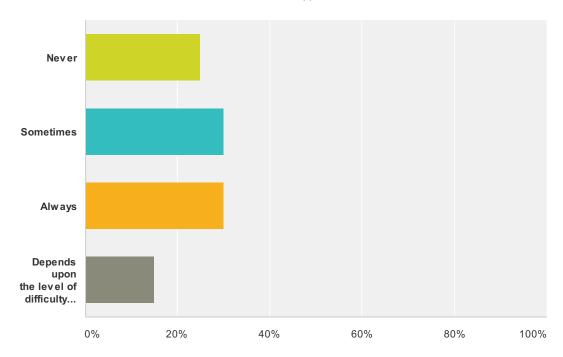

# Q33 Do you consider the homework assignments from other teachers when assigning homework to your students?

Answered: 60 Skipped: 9

| Answer Choices                                   | Responses |    |
|--------------------------------------------------|-----------|----|
| Never                                            | 25%       | 15 |
| Sometimes                                        | 30%       | 18 |
| Always                                           | 30%       | 18 |
| Depends upon the level of difficulty of Homework | 15%       | 9  |
| Total                                            |           | 60 |