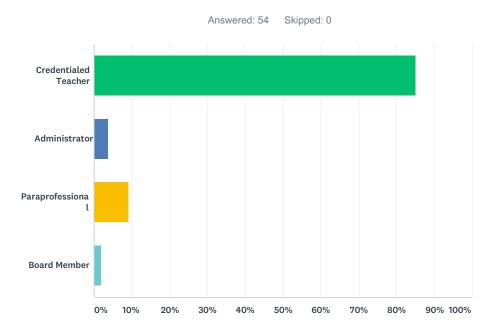

#### Q6 I am a

| ANSWER CHOICES       | RESPONSES |    |
|----------------------|-----------|----|
| Credentialed Teacher | 85.19%    | 46 |
| Administrator        | 3.70%     | 2  |
| Paraprofessional     | 9.26%     | 5  |
| Board Member         | 1.85%     | 1  |
| TOTAL                |           | 54 |