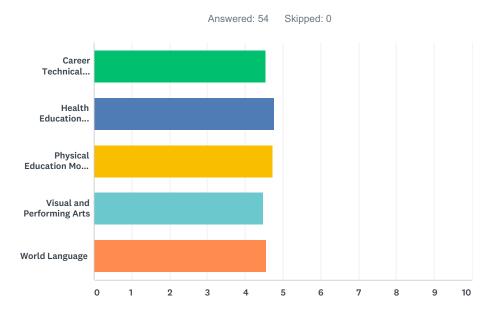

Q4 Rate the Colusa USD's progress implementing each of the following academic standards adopted by the state board for all students:Rating Scale (lowest to highest): 1 – Exploration and Research Phase; 2 – Beginning Development; 3 – Initial Implementation; 4 – Full Implementation and Sustainability

|                                                        | 1 -<br>EXPLORATION<br>AND<br>RESEARCH<br>PHASE | 2 – BEGINNING<br>DEVELOPMENT | 3 – INITIAL<br>IMPLEMENTATION | 4 – FULL<br>IMPLEMENTATION | 5 - FULL<br>IMPLEMENTATION<br>AND<br>SUSTAINABILITY | DON'T<br>KNOW | TOTAL | WEIG<br>AVEF |
|--------------------------------------------------------|------------------------------------------------|------------------------------|-------------------------------|----------------------------|-----------------------------------------------------|---------------|-------|--------------|
| Career<br>Technical<br>Education                       | 7.41%<br>4                                     | 7.41%<br>4                   | 12.96%<br>7                   | 14.81%<br>8                | 11.11%<br>6                                         | 46.30%<br>25  | 54    |              |
| Health<br>Education<br>Content<br>Standards            | 5.56%<br>3                                     | 7.41%<br>4                   | 7.41%<br>4                    | 16.67%<br>9                | 11.11%<br>6                                         | 51.85%<br>28  | 54    |              |
| Physical<br>Education<br>Model<br>Content<br>Standards | 1.85%<br>1                                     | 1.85%<br>1                   | 5.56%<br>3                    | 31.48%<br>17               | 31.48%<br>17                                        | 27.78%<br>15  | 54    |              |
| Visual and<br>Performing<br>Arts                       | 11.11%<br>6                                    | 7.41%<br>4                   | 7.41%<br>4                    | 16.67%<br>9                | 11.11%<br>6                                         | 46.30%<br>25  | 54    |              |
| World<br>Language                                      | 14.81%<br>8                                    | 5.56%<br>3                   | 7.41%<br>4                    | 9.26%<br>5                 | 5.56%<br>3                                          | 57.41%<br>31  | 54    |              |