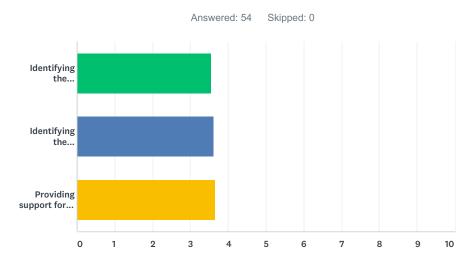

Q5 During the 2016–17 school year (including summer ), rate the LEA's success at engaging in the following activities with teachers and school administrators:Rating Scale (lowest to highest): 1 – Exploration and Research Phase; 2 – Beginning Development; 3 – Initial Implementation; 4 – Full Implementation; 5 – Full Implementation and Sustainability

|                                                                                                 | 1 -<br>EXPLORATION<br>AND<br>RESEARCH<br>PHASE | 2 – BEGINNING<br>DEVELOPMENT | 3 – INITIAL<br>IMPLEMENTATION | 4 – FULL<br>IMPLEMENTATION | 5 - FULL<br>IMPLEMENTATION<br>AND<br>SUSTAINABILITY | DON'T<br>KNOW | TOTAL | WEI<br>AVE |
|-------------------------------------------------------------------------------------------------|------------------------------------------------|------------------------------|-------------------------------|----------------------------|-----------------------------------------------------|---------------|-------|------------|
| Identifying the professional learning needs of groups of teachers or staff as a whole           | 7.41%<br>4                                     | 12.96%<br>7                  | 31.48%<br>17                  | 25.93%<br>14               | 9.26%<br>5                                          | 12.96%<br>7   | 54    |            |
| Identifying<br>the<br>professional<br>learning<br>needs of<br>individual<br>teachers            | 12.96%<br>7                                    | 12.96%<br>7                  | 27.78%<br>15                  | 14.81%<br>8                | 9.26%<br>5                                          | 22.22%<br>12  | 54    |            |
| Providing<br>support for<br>teachers on<br>the<br>standards<br>they have<br>not yet<br>mastered | 11.11%<br>6                                    | 16.67%<br>9                  | 25.93%<br>14                  | 12.96%<br>7                | 7.41%<br>4                                          | 25.93%<br>14  | 54    |            |