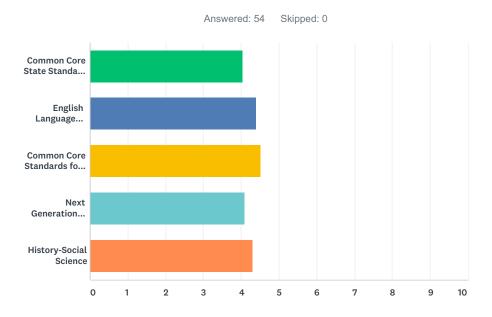

Q3 Rate the Colusa USD's progress in implementing policies or programs to support staff in identifying areas where they can improve in delivering instruction aligned to the recently adopted academic standards and/or curriculum frameworks identified below (e.g., collaborative time, focused classroom walkthroughs, teacher pairing)::Rating Scale (lowest to highest): 1 – Exploration and Research Phase; 2 – Beginning Development; 3 – Initial Implementation; 4 – Full Implementation; 5 – Full Implementation and Sustainability

|                                                             | 1 -<br>EXPLORATION<br>AND<br>RESEARCH<br>PHASE | 2 – BEGINNING<br>DEVELOPMENT | 3 – INITIAL<br>IMPLEMENTATION | 4 – FULL<br>IMPLEMENTATION | 5 - FULL<br>IMPLEMENTATION<br>AND<br>SUSTAINABILITY | DON'T<br>KNOW | TOTAL | WE<br>AV |
|-------------------------------------------------------------|------------------------------------------------|------------------------------|-------------------------------|----------------------------|-----------------------------------------------------|---------------|-------|----------|
| Common<br>Core State<br>Standards<br>for ELA                | 5.56%<br>3                                     | 7.41%<br>4                   | 25.93%<br>14                  | 24.07%<br>13               | 12.96%<br>7                                         | 24.07%<br>13  | 54    |          |
| English Language Development (ELD) Aligned to ELA Standards | 3.70%<br>2                                     | 9.26%<br>5                   | 14.81%<br>8                   | 24.07%<br>13               | 12.96%<br>7                                         | 35.19%<br>19  | 54    |          |
| Common<br>Core<br>Standards<br>for<br>Mathematics           | 1.89%<br>1                                     | 7.55%<br>4                   | 9.43%<br>5                    | 30.19%<br>16               | 20.75%<br>11                                        | 30.19%<br>16  | 53    |          |
| Next<br>Generation<br>Science<br>Standards                  | 15.09%<br>8                                    | 11.32%<br>6                  | 11.32%<br>6                   | 13.21%<br>7                | 9.43%<br>5                                          | 39.62%<br>21  | 53    |          |
| History-<br>Social<br>Science                               | 18.87%<br>10                                   | 5.66%<br>3                   | 7.55%<br>4                    | 11.32%<br>6                | 5.66%<br>3                                          | 50.94%<br>27  | 53    |          |