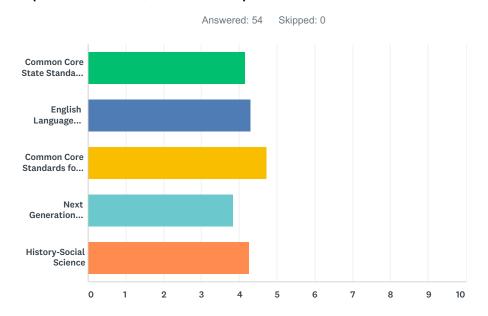

Q1 Rate the Colusa USD's progress in making instructional materials that are aligned to the recently adopted academic standards and/or curriculum frameworks identified below available in all classrooms where the subject is taught:Rating Scale (lowest to highest): 1 – Exploration and Research Phase; 2 – Beginning Development; 3 – Initial Implementation; 4 – Full Implementation and Sustainability

|                                                             | 1 -<br>EXPLORATION<br>AND<br>RESEARCH<br>PHASE | 2 – BEGINNING<br>DEVELOPMENT | 3 – INITIAL<br>IMPLEMENTATION | 4 – FULL<br>IMPLEMENTATION | 5 - FULL<br>IMPLEMENTATION<br>AND<br>SUSTAINABILITY | DON'T<br>KNOW | TOTAL | WE<br>AV |
|-------------------------------------------------------------|------------------------------------------------|------------------------------|-------------------------------|----------------------------|-----------------------------------------------------|---------------|-------|----------|
| Common<br>Core State<br>Standards<br>for ELA                | 0.00%                                          | 4.00%                        | 28.00%<br>14                  | 36.00%<br>18               | 12.00%<br>6                                         | 20.00%        | 50    |          |
| English Language Development (ELD) Aligned to ELA Standards | 1.89%<br>1                                     | 5.66%<br>3                   | 24.53%<br>13                  | 26.42%<br>14               | 11.32%<br>6                                         | 30.19%<br>16  | 53    |          |
| Common<br>Core<br>Standards<br>for<br>Mathematics           | 0.00%                                          | 0.00%                        | 1.89%<br>1                    | 47.17%<br>25               | 28.30%<br>15                                        | 22.64%<br>12  | 53    |          |
| Next<br>Generation<br>Science<br>Standards                  | 11.32%<br>6                                    | 16.98%<br>9                  | 22.64%<br>12                  | 7.55%<br>4                 | 7.55%<br>4                                          | 33.96%<br>18  | 53    |          |
| History-<br>Social<br>Science                               | 15.09%<br>8                                    | 9.43%<br>5                   | 9.43%<br>5                    | 11.32%<br>6                | 9.43%<br>5                                          | 45.28%<br>24  | 53    |          |