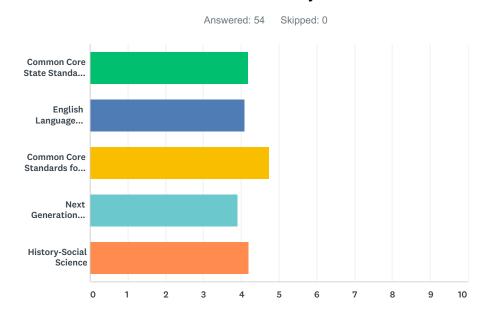

Q2 Rate the Colusa USD's progress in providing professional learning for teaching to the recently adopted academic standards and/or curriculum frameworks identified below:Rating Scale (lowest to highest): 1 – Exploration and Research Phase; 2 – Beginning Development; 3 – Initial Implementation; 4 – Full Implementation; 5 – Full Implementation and Sustainability

|                                                             | 1 -<br>EXPLORATION<br>AND<br>RESEARCH<br>PHASE | 2 – BEGINNING<br>DEVELOPMENT | 3 – INITIAL<br>IMPLEMENTATION | 4 – FULL<br>IMPLEMENTATION | 5 - FULL<br>IMPLEMENTATION<br>AND<br>SUSTAINABILITY | DON'T<br>KNOW | TOTAL | WE<br>AV |
|-------------------------------------------------------------|------------------------------------------------|------------------------------|-------------------------------|----------------------------|-----------------------------------------------------|---------------|-------|----------|
| Common<br>Core State<br>Standards<br>for ELA                | 1.85%<br>1                                     | 0.00%                        | 37.04%<br>20                  | 24.07%<br>13               | 12.96%<br>7                                         | 24.07%<br>13  | 54    |          |
| English Language Development (ELD) Aligned to ELA Standards | 5.56%<br>3                                     | 12.96%<br>7                  | 22.22%<br>12                  | 14.81%<br>8                | 12.96%<br>7                                         | 31.48%<br>17  | 54    |          |
| Common<br>Core<br>Standards<br>for<br>Mathematics           | 0.00%                                          | 1.89%<br>1                   | 7.55%<br>4                    | 35.85%<br>19               | 24.53%<br>13                                        | 30.19%<br>16  | 53    |          |
| Next<br>Generation<br>Science<br>Standards                  | 16.98%<br>9                                    | 11.32%<br>6                  | 16.98%<br>9                   | 9.43%<br>5                 | 9.43%<br>5                                          | 35.85%<br>19  | 53    |          |
| History-<br>Social<br>Science                               | 22.64%<br>12                                   | 3.77%<br>2                   | 9.43%<br>5                    | 7.55%<br>4                 | 7.55%<br>4                                          | 49.06%<br>26  | 53    |          |