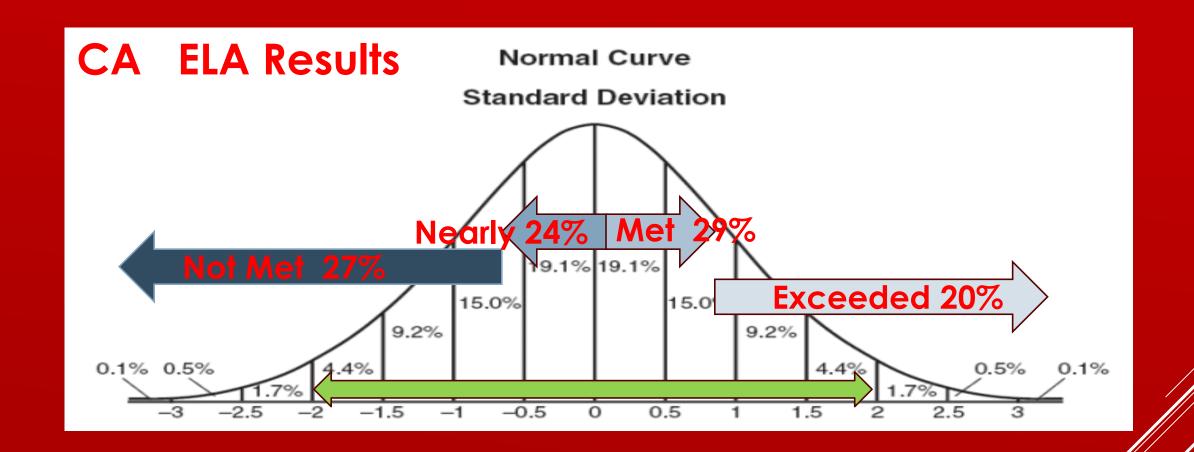

#### ► PERFORMANCE CATAGORIES

- **► STANDARD EXCEEDED**
- STANDARD MET
- STANDARD NEARLY MET
- STANDARD NOT MET

# 

| English Lang. Arts  |     |     |     |     |     |     |             |          |
|---------------------|-----|-----|-----|-----|-----|-----|-------------|----------|
| State M & E         | 43% | 44% | 49% | 48% | 48% | 48% | 49%         | 49%      |
| 2016                | 3   | 4   | 5   | 6   | 7   | 8   | 11          | District |
| M & E               | 32% | 31% | 32% |     | 42% | 44% | <b>59</b> % | 38%      |
| Standard Exceeded   | 8%  | 11% | 5%  | 5%  | 13% | 9%  | 9%          | 8%       |
| Standard Met        | 24% | 20% | 27% | 28% | 29% | 35% | 50%         | 30%      |
| Standard Nearly Met | 25% | 21% | 28% | 28% | 29% | 34% | 22%         | 27%      |
| Standard Not Met    | 43% | 48% | 40% | 40% | 29% | 22% | 19%         | 35%      |