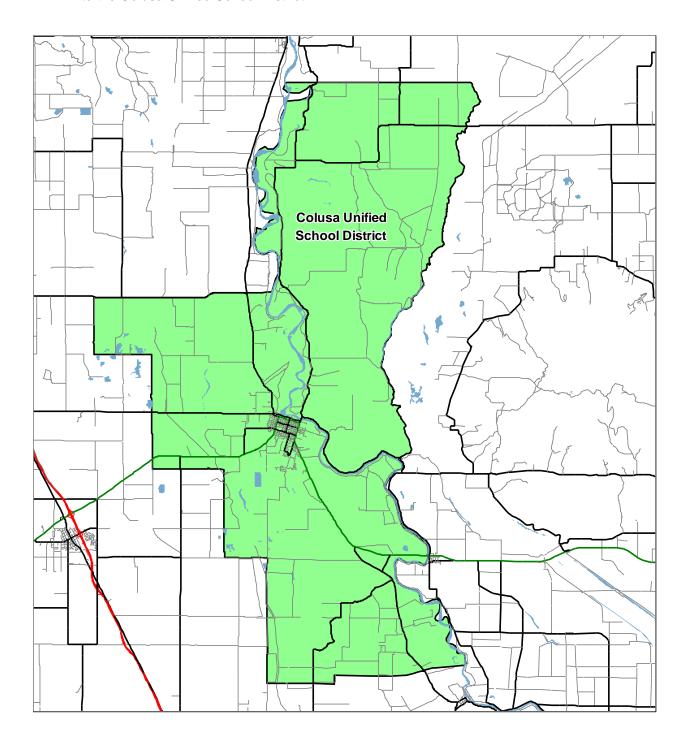

generated by the development paying the fees. This section shows that the fee revenues do not exceed the impact of the new development.

The total need for school facilities resulting from development totals \$260,023. The amount the District would collect over the five year period at the maximum rate of \$3.48 for residential and \$0.56 for commercial/industrial development would be as follows:

\$3.48 x 25 homes x 1,883 sq ft per home = \$163,821 for Residential \$0.56 x 25,000 sq ft per year x 5 years = \$70,000 for Commercial/Industrial

Total projected 5 year income: \$233,821

The estimated income is less than the projected needs.



## **District Map**

The following map shows the extent of the areas for which development fees are applicable to the Colusa Unified School District.





#### Conclusion

Based on the data contained in this study, it is found that a reasonable relationship exists between residential, commercial/industrial development and the need for additional school facilities in the Colusa Unified School District. The following three nexus tests required to show justification for levying fees have been met:

<u>Burden Nexus:</u> New residential development will generate an average of 0.4818 TK-12 grade students per unit. Because the District does not have adequate facilities for the students generated by new developments, the District will need to build additional facilities and/or modernize/reconstruct the existing facilities in which the new students will be housed.

<u>Cost Nexus:</u> The cost to provide new and reconstructed facilities is an aver