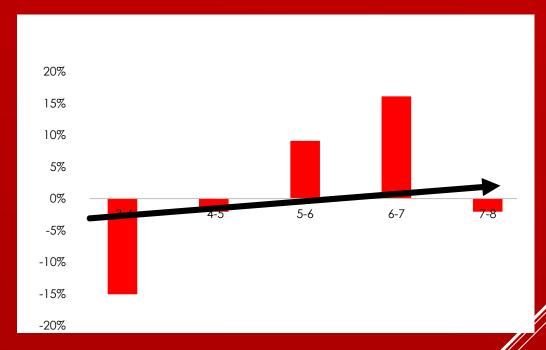

## 2016 COHORT GROWTH

- ► Missed Goal: ELA 4.2%
  - ▶ No cohort data 8-11 this year Available 2018
  - ▶ Statewide ELA Cohort M&E increased 5%
- ► Missed Goal: Math 1.2%
  - ▶ No cohort data 8-11 this year Available 2018
  - ▶ Statewide ELA Cohort M&E increased 1.2%