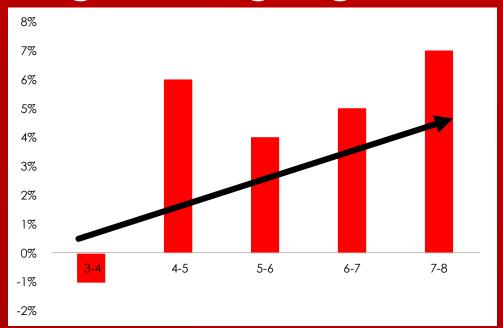

## 2016 COHORT GROWTH

- ► Missed Goal: ELA 4.2%
  - ▶ No cohort data 8-11 this year Available 2018
  - ▶ Statewide ELA Cohort M&E increased 5%
- ► Missed Goal: Math 1.2%
  - ▶ No cohort data 8-11 this year Available 2018
  - ▶ Statewide ELA Cohort M&E increased 1.2%