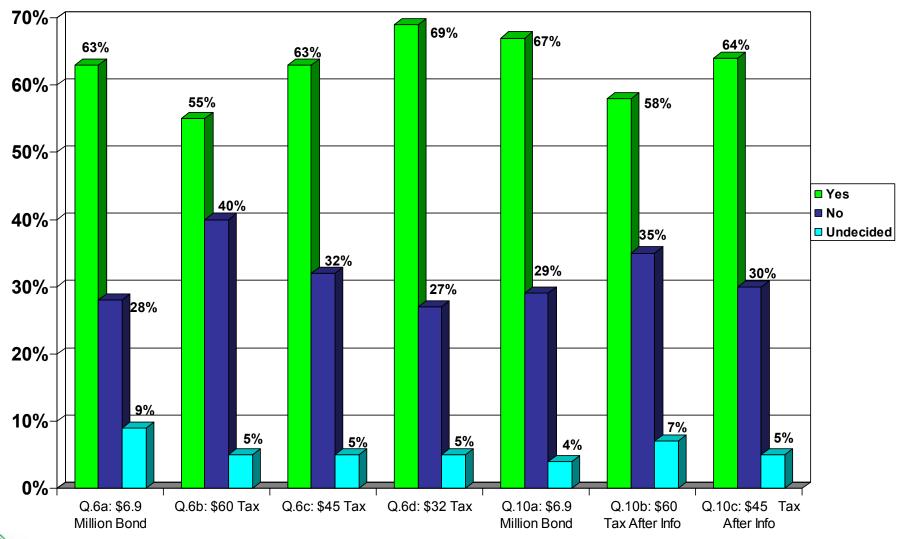

#### 7 Votes on Bond Measure for Colusa USD

## Comparison of 7 "Yes" Votes: Likely June and Likely November Voters